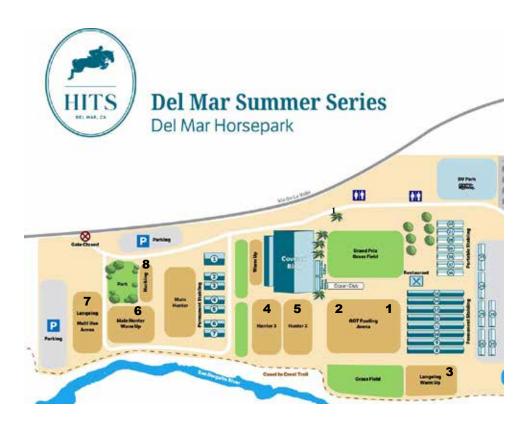

#### Arena Usage:

- 1 Main Ring Warm up will be East Side of the GGT Arena 275' X175'
- 2 Main Ring Show will be West Side of the GGT Arena 275' X175'
- 3 Lunging Arena 1 (on East side of property closest to barn 8 260' X150'
- 4 Sport Horse/Dressage Show is located in Hunter 3 150'X 225"
- 5 Sport Horse/Dressage Warm up is located in Hunter 2 150'X255'
- 6 Trail and Trail Warm up with be in "Main Hunter" Warm Up 165' X 225'
- 7 Reining/Ranch & Warm Up will be in "Lunging Multi use Arena 300' X 150 This area will be available for lunging when not in use for WW
- 8 Additional Lunging will be available in Hacking Arena 96' X 180'